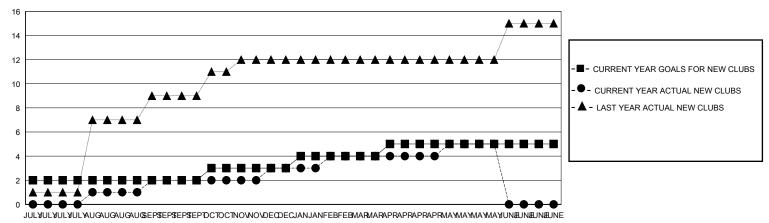

| 20            | JULY/AUG/SEPT         | 150                   | 976                     | 536                                                |  |
| OCT/NOV/DEC           | 1             | 2         | 8             | OCT/NOV/DEC           | 200                   | 426                     | 570                                                |  |
| JAN/FEB/MAR           | 1             | 2         | 0             | JAN/FEB/MAR           | 100                   | 444                     | 86                                                 |  |
| APR/MAY/JUNE          | 1             | 4         | 0             | APR/MAY/JUNE          | 150                   | 588                     | 124                                                |  |

## GOALS AND ACTUAL NEW CLUBS CUMULATIVE



### GOALS AND ACTUAL MEMBERS CUMULATIVE



| -=  | - MEMBER GROWTH NET GOAL      |
|-----|-------------------------------|
| -●  | - MEMBER GROWTH ACTUAL        |
| - 🛦 | - LAST YEAR MEMBERSHIP ACTUAL |

JULYULYULYULAUGAUGAUGAUGEPSEPSEPDCTOCTNOWOVDECDECJANJANFEBFEBMARMARAPRAPRAPRAPRAMAYMAYMAYMAYUNAUNAUNAUNE

| DROPPED CLUBS: 9  |     | 80 CLUBS OF 109 ADDED 1 OR MORE<br>NEW MEMBERS | GENDER DISTRIBUTION  MALE 1,896 (54.48%) |                |     |
|-------------------|-----|------------------------------------------------|------------------------------------------|----------------|-----|
| DROPPED MEMBERS   |     |                                                | FEMALE                                   | 1,584 (45.52%) |     |
| DECEASED          | 7   | CLICK HERE FOR CUMULATIVE